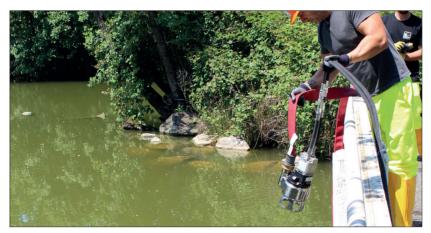

## **Hydraulic Trash Pump**

mouth 2"

- Extremely robust and reliable
- Simplified construction that ensures reliability, long lasting life and minimal maintenance requirements
- Can run dry without damage
- The maximum cinrconference of only 22 cm allows easy insertion even in narrow manholes and very small excavation sites
- It can be operated by small power packs or by the hydraulic circuit of mini excavators, tractors, etc
- Hydraulic motor equipped with a one-way valve that prevents accidental oil leaks if connected in the wrong hydraulic port
- Assembled with "Viton" seals for pumping high temperature fluids

**SP21 ATEX** is a compact and powerful immersion pump designed for handling trash, muddy waters and for heavy fluids in general. Compact and light provides a flow rate up to 800 L/min and maximum water head of 35 meters. It can run dry without damage.