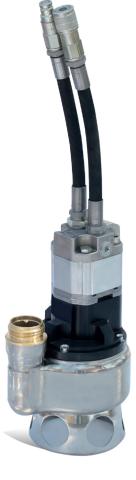

## **Hydraulic Trash Pump**

mouth 2"

- Extremely robust and reliable
- Simplified construction that ensures reliability, long lasting life and minimal maintenance requirements
- Can run dry without damage
- The maximum cinrconference of only 22 cm allows easy insertion even in narrow manholes and very small excavation sites
- It can be operated by small power packs or by the hydraulic circuit of mini excavators, tractors, etc
- Hydraulic motor equipped with a one-way valve that prevents accidental oil leaks if connected in the wrong hydraulic port
- Assembled with "Viton" seals for pumping high temperature fluids

**SP21 ATEX** is a compact and powerful immersion pump designed for handling trash, muddy waters and for heavy fluids in general. Compact and light provides a flow rate up to 800 L/min and maximum water head of 35 meters. It can run dry without damage.