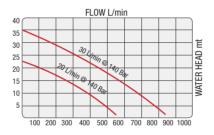

**SP21 ATEX** is a compact and powerful immersion pump designed for handling trash, muddy waters and for heavy fluids in general. Compact and light provides a flow rate up to 800 L/min and maximum water head of 35 meters. It can run dry without damage.

| TECHNICAL CHARACTERISTICS | SP 21 ATEX         |
|---------------------------|--------------------|
| Discharge mouth           | 2" bsp female      |
| Dimension LxH (mm)        | 220x300            |
| Weight                    | 8 KG               |
| Flow                      | 800 I/min          |
| Water head                | 35 mt max          |
| Pumpable solids           | 1 cm               |
| Impeller material         | chromium cast iron |
| Pump body material        | stainless steel    |
| Impeller type             | open centrifugal   |
| Motor type                | gears group 2      |
| Oil flow                  | 15 - 30 l/min      |
| Ideal flow                | 20 l/min           |
| Oil pressure              | 100 - 210 bar      |
| Backpressure              | 17 bar max         |
|                           |                    |