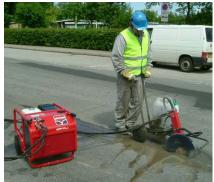

The perfect power source for high performance tools like breakers, cut-off saws, core drills, submersible pumps, ring saws and diamond chain saws.

HPP14 FLEX is very compact, has low weight, and is easy to transport in any vehicle. In addition it comes with integrated engine oil level safety switch.

## THE HYCON PRODUCT RANGE

CUT-OFF AND RING SAWS • CORE DRILLS • POST DRIVERS • PICK HAMMER • LIGHT & HEAVY DUTY BREAKERS SUBMERSIBLE PUMPS • ROCK DRILLS • UNDERWATER EQUIPMENT • GASOLINE, DIESEL AND ELECTRIC POWER PACKS