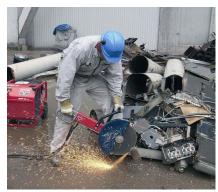

The perfect power source for high performance tools like breakers, cut-off saws, core drills, submersible pumps, ring saws and diamond chain saws.

HPP14 FLEX is very compact, has low weight, and is easy to transport in any vehicle. In addition it comes with integrated engine oil level safety switch.

## THE HYCON PRODUCT RANGE

CUT-OFF AND RING SAWS • CORE DRILLS • POST DRIVERS • PICK HAMMER • LIGHT & HEAVY DUTY BREAKERS SUBMERSIBLE PUMPS • ROCK DRILLS • UNDERWATER EQUIPMENT • GASOLINE, DIESEL AND ELECTRIC POWER PACKS