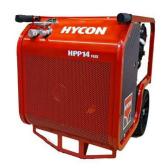

## HYCON HPP14 FLEX POWER PACK

## **HYDRAULIC POWER PACK HPP14 FLEX**

| Item no. HPP14 FLEX                | 2020514                 |
|------------------------------------|-------------------------|
| Oil flow, l.p.m.                   | 1x20-30                 |
| Max pressure, bar                  | 150                     |
| Engine.                            | Vanguard 14 HP Gasoline |
| Starter.                           | Recoil                  |
| Dimensions: LxWxH, mm / Weight, kg | 710x595x645 / 81        |
| Noise level 1m Lpa dB              | 89                      |
| Noise level 1m Lwa dB              | 101                     |