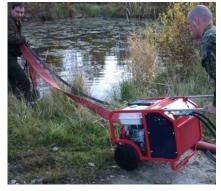

The perfect power source for high performance tools like breakers, cut-off saws, core drills, submersible pumps, ring saws and diamond chain saws.

HPP14 FLEX is very compact, has low weight, and is easy to transport in any vehicle. In addition it comes with integrated engine oil level safety switch.

## THE HYCON PRODUCT RANGE

CUT-OFF AND RING SAWS • CORE DRILLS • POST DRIVERS • PICK HAMMER • LIGHT & HEAVY DUTY BREAKERS SUBMERSIBLE PUMPS • ROCK DRILLS • UNDERWATER EQUIPMENT • GASOLINE, DIESEL AND ELECTRIC POWER PACKS